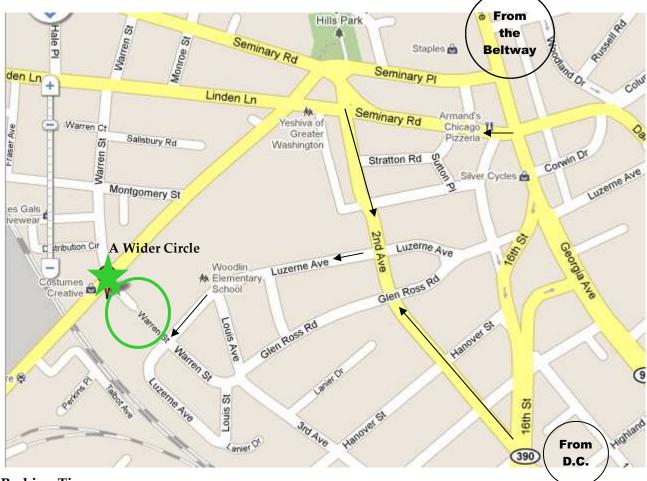

**From Washington, D.C.**: Take Georgia Avenue traveling north into Maryland. Make a left on Spring Street Then make a right onto Second Street. Then make a left at Luzerne. Follow Luzerne to Warren Street. If you look to the right, you will see the short path you will walk through to get to A Wider Circle. You may park in the neighborhood, parking tips are below the map.

**From the Beltway (Rt. 495):** Take exit 31 for Georgia Avenue/Silver Spring. Travel south on Georgia Avenue, and pass Seminary Place to make a right on Seminary Road. Turn left at the stoplight at Second Avenue, and make a right onto Luzerne Avenue. Follow Luzerne to Warren Street. If you look to the right at this intersection you will see the short path you will walk through to get to A Wider Circle. You may park in the neighborhood, parking tips are below the map.

## Parking Tips:

The best place to park is in the neighborhood near the intersection of Luzerne Ave. and Warren St.

Please avoid parking on Warren St, but if you park anywhere else along Luzerne Ave., Louis St., Louis Ave. Glen Ross Rd., etc. you will be within a block or two of the warehouse.

Please walk up the short path along Warren street (circled above) to the warehouse (you will see the Woodlin Elementary parking lot on the right).

Please call 301-608-3504 if you have any questions!