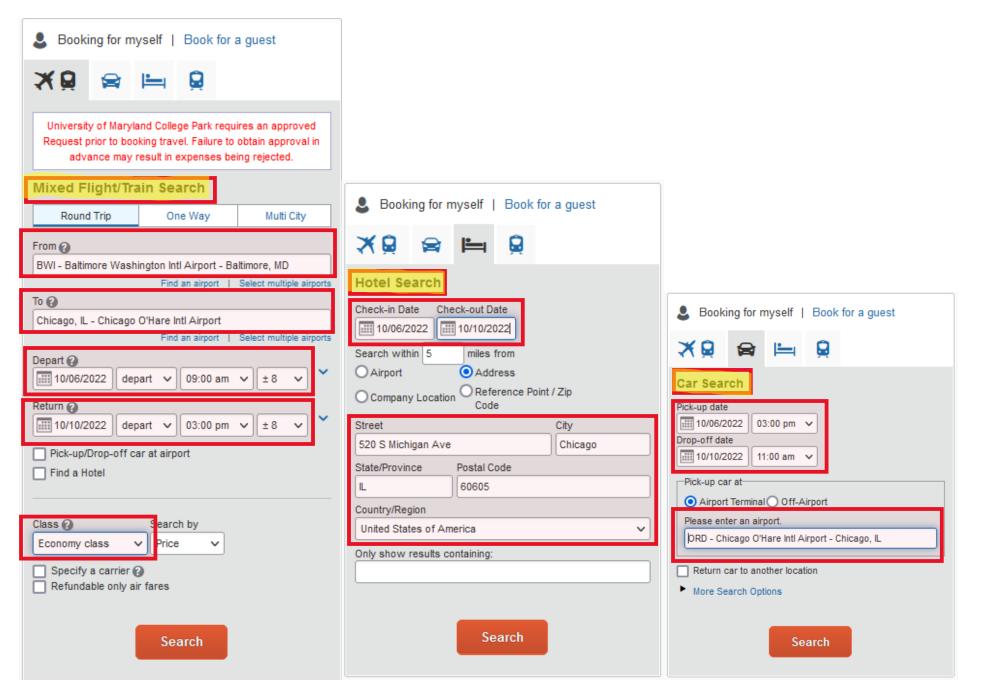

## How to book airfare, rail-fare, lodging and/or auto rental

1. You can book airfare, rail fare, lodging or auto rental for yourself or a guest through the Trip Search

| TRIP SEARCH                                                                                                                |                                                                                       |                                                                              |  |  |
|----------------------------------------------------------------------------------------------------------------------------|---------------------------------------------------------------------------------------|------------------------------------------------------------------------------|--|--|
| Booking for myself   Book for a guest                                                                                      | Booking for myself                                                                    | Booking for myself   Book for a guest                                        |  |  |
|                                                                                                                            | * 🛱 😭 🛤                                                                               | X 🗟 🛤 🛱                                                                      |  |  |
| University of Maryland College Park requires an approved<br>Request prior to booking travel. Failure to obtain approval in | Hotel Search                                                                          | Car Search                                                                   |  |  |
| advance may result in expenses being rejected. Mixed Flight/Train Search                                                   | Check-in Date Check-out Date                                                          | Pick-up date       Image: Drop-off date                                      |  |  |
| Round Trip One Way Multi City                                                                                              | Search within 5 miles from<br>O Airport O Address                                     | 12:00 pm 🗸                                                                   |  |  |
| From  Peparture city, airport or train station                                                                             | Company Location Reference Point / Zip                                                | Pick-up car at<br>Airport Terminal O Off-Airport<br>Please enter an airport. |  |  |
| Find an airport   Select multiple airports                                                                                 | Reference Point / Zip Code<br>(e.g. 'Statue of Liberty', '90210' or 'Alexandria, VA') |                                                                              |  |  |
| Arrival city, airport or train station<br>Find an airport   Select multiple airports                                       |                                                                                       |                                                                              |  |  |
| Pind an airport 1 Select multiple airports                                                                                 | Only show results containing:                                                         | Return car to another location                                               |  |  |
| Search                                                                                                                     |                                                                                       | More Search Options                                                          |  |  |
| Show More                                                                                                                  | Search                                                                                | Search                                                                       |  |  |

2. Type your itinerary such as dates and location to search for airfare, rail fare, lodging or auto rental.

3. You will select the expense (airfare, rail-fare, lodging or auto rental).

| BALTIMORE, MD<br>THU, OCT 6 - M0 | ) TO CHICAGO, IL<br>ON, OCT 10                                     |                  |                |                    | Show as USD · 🗸                                              |
|----------------------------------|--------------------------------------------------------------------|------------------|----------------|--------------------|--------------------------------------------------------------|
| Show matrix Print / En           | nail                                                               |                  |                |                    |                                                              |
| Shop by Fares                    | Shop by Schedule                                                   |                  |                |                    |                                                              |
|                                  | n Frontier and Alaska Airlines o<br>to be voided. Also Southwest A |                  |                |                    |                                                              |
| Flight Number Search             | h Q Sorted By: Prie                                                | ce - Low to High | ~              |                    | g: 166 out of 645 results. 🍘<br>  Page: 1 of 17   Next   All |
| United                           |                                                                    |                  |                | Basic Economy      | ECONOMY                                                      |
| 06:37 AM B                       | WI $\rightarrow$ 07:46 AM ORD                                      | Nonstop          | 2h 09m         | s312.14<br>Select  | \$321.17<br>Select                                           |
| 07:11 AM OF                      | RD → 10:00 am BWI                                                  | Nonstop          | 1h 49m         | Least-Cost Logical |                                                              |
| Preferred Airline                |                                                                    | More f           | ares/details 🗸 |                    |                                                              |
| Southwest                        |                                                                    |                  |                | Wanna Get Away     | Wanna Get Away Plus                                          |
| <b>08:15</b> ам ВV               | WI $\rightarrow$ 09:30 AM ORD                                      | Nonstop          | 2h 15m         | s314.97<br>Select  | \$354.96<br>Select                                           |
| 06:30 ам ОІ                      | RD $\rightarrow$ 09:20 AM BWI                                      | Nonstop          | 1h 50m         |                    |                                                              |
| Preferred Airline                |                                                                    | More f           | ares/details 🗸 |                    |                                                              |
| Southwest                        |                                                                    |                  |                | Wanna Get Away     | Wanna Get Away Plus                                          |
| 08:15 AM BV                      | WI $\rightarrow$ 09:30 am ORD                                      | Nonstop          | 2h 15m         | s324.97<br>Select  | \$364.95<br>Select                                           |
| 05:00 рм О                       | RD $\rightarrow$ 07:55 pm BWI                                      | Nonstop          | 1h 55m         | Solder             |                                                              |
| Preferred Airline                |                                                                    | More f           | ares/details ~ |                    |                                                              |